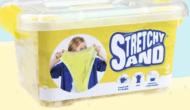

large plastic storage box with lid available in 1,5kg or 2,5kg.

Stretchy Sand® display 500gr. buckets