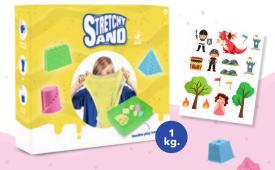

**Multipack Stretchy Sand®** 4x 250gr. flowpacks with 4 different colours sand and a strong plastic play tray

**Castle Starterkit** 1kg Stretchy Sand® 1 strong plastic play tray, 6 castle moulds, including paper card with push out figures