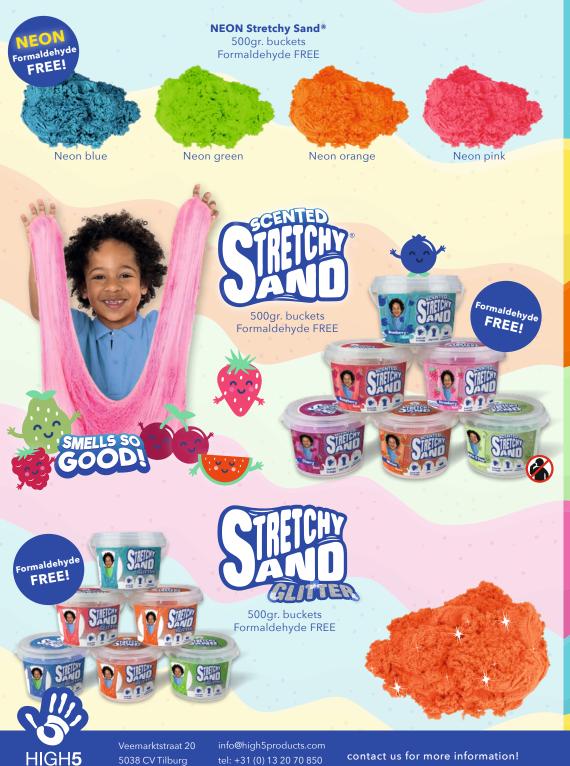

large plastic storage box with lid available in 1,5kg or 2,5kg.

Stretchy Sand® display 500gr. buckets