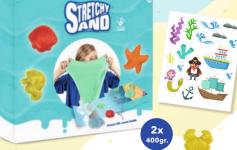

**Multipack Stretchy Sand®** 4x 150gr. cups with

**Ocean Starterkit** 2x 400gr. flowpacks with yellow & green sand 8 sea animals moulds, including

scene inside

strong plastic bucket with handle available in 500gr. or 1kg.