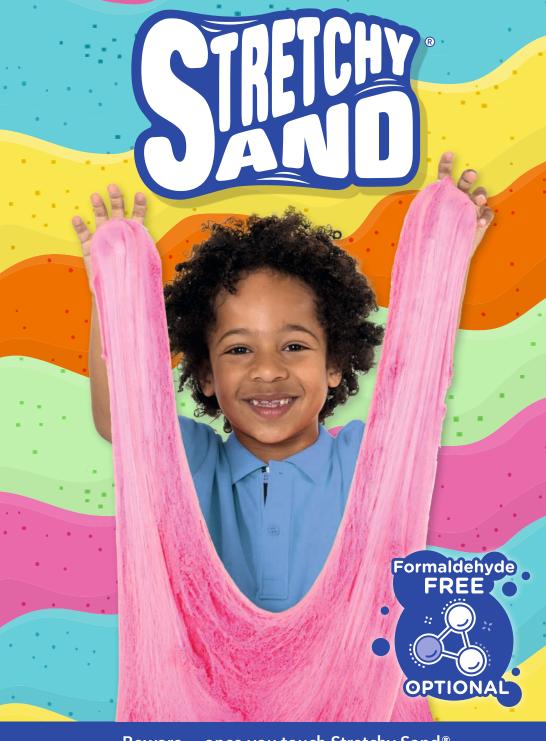

Beware... once you touch Stretchy Sand® you won't be able to take your hands off it!

Stretchy Sand® is unique and unlike anything you've ever seen or felt before. It's solid like clay, flowy like sand and stretchy like slime. You can knead it, build shapes with it or stretch it into a fluffy cloud. Due to a special coating, the grains of sand stick together leaving your playing area clean.