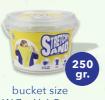

## Stretchy Sand® comes in plastic buckets available in 3 sizes:

W 7 x H 6.5 cm

bucket size W 11 x H 10 cm

W 19 x H 18 cm

Stretchy Sand® is available in 6 bright colours:

yellow