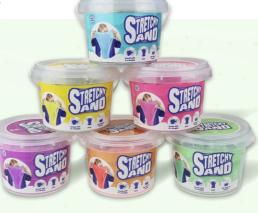

## Stretchy Sand® comes in plastic buckets available in 3 sizes:

W 7 x H 6.5 cm

bucket size W 11 x H 10 cm

W 19 x H 18 cm

Stretchy Sand® is available in 6 bright colours:

yellow