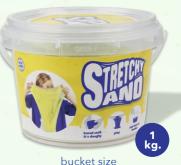

## Stretchy Sand® comes in plastic buckets available in 3 sizes:

W 7 x H 6.5 cm

bucket size W 11 x H 10 cm

W 19 x H 18 cm

Stretchy Sand® is available in 6 bright colours:

yellow