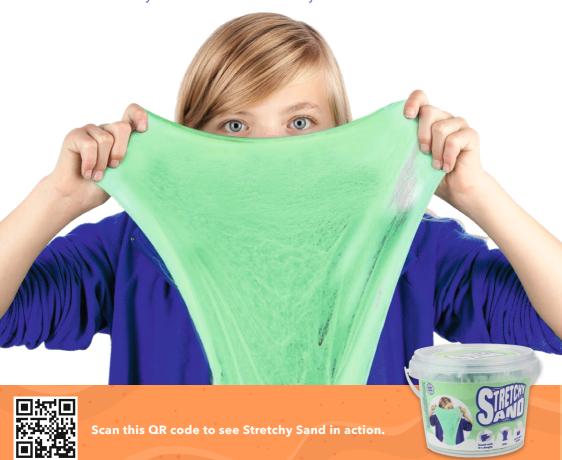

What's more satisfying than playing with Magic Sand or Slime?

High5 Products now has the best of both worlds!

Stretchy Sand® is unique and unlike anything you've ever seen or felt before.

It's solid like clay, flowy like sand and stretchy like slime.

You can knead it, build shapes with it or stretch it into a soft cotton candy cloud. Due to a special coating, the grains of sand will stick together so that your playing area won't get messy. Beware... once you touch Stretchy Sand® you won't be able to take your hands off it!