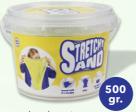

## Stretchy Sand® comes in plastic buckets available in 3 sizes:

W 7 x H 6.5 cm

bucket size W 11 x H 10 cm

W 19 x H 18 cm

Stretchy Sand® is available in 6 bright colours:

yellow