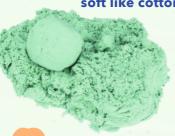

You can knead it, build shapes with it or stretch it into a soft cotton candy cloud. Due to a special coating, the grains of sand will stick together so that your playing area won't get messy. Beware... once you touch Stretchy Sand® you won't be able to take your hands off it!