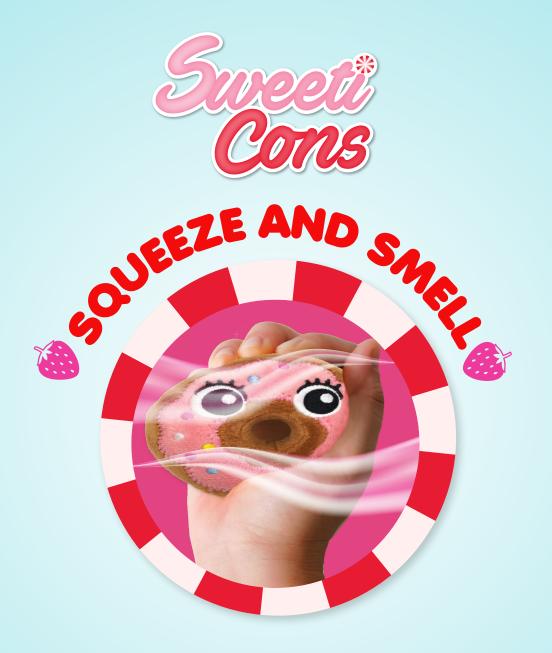

MRS Do

sprinkle donut Ø 10 cm

MR Nuts

sprinkle donut Ø 10 cm

High5 products develops unique and successful collections. In this brochure we provide you with an inspirational preview of the very latest concept. When the production of this new concept begins, it could be that the end products will differ slightly in colour, size or packaging compared to that which you are seeing here. We would appreciate your understanding for this.