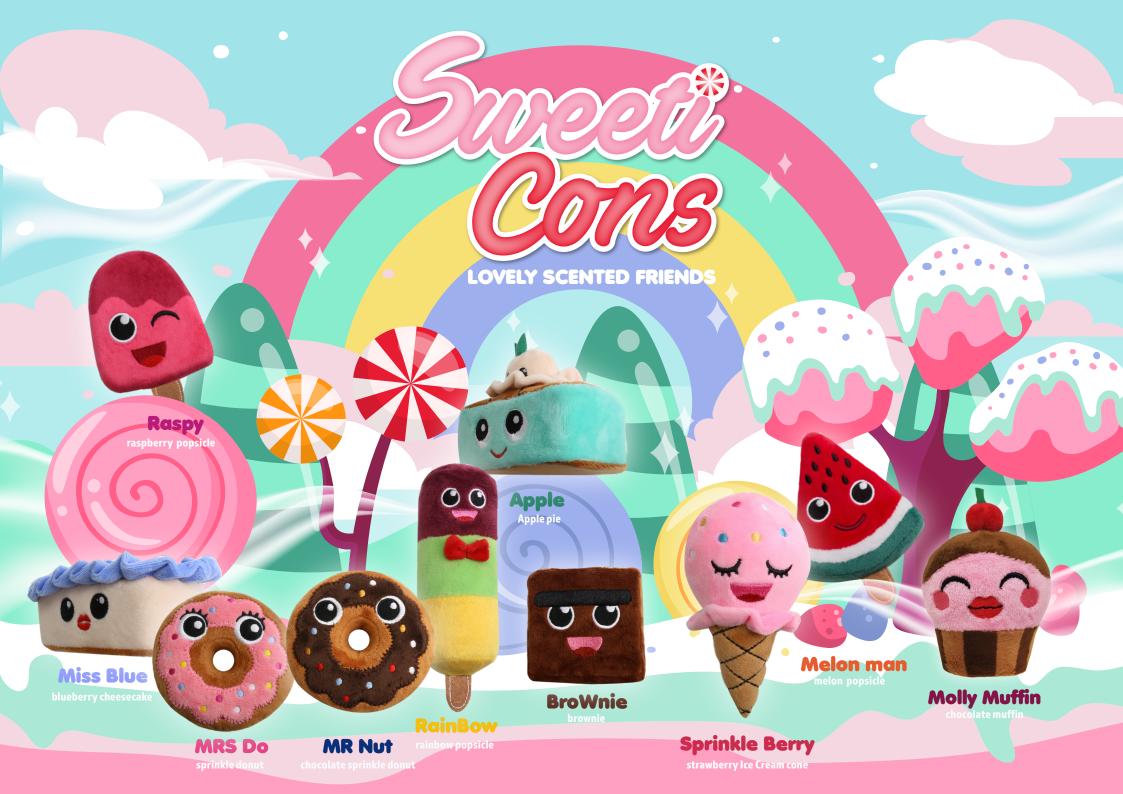

Lovely scented memory foam friends

Miss Blue

blueberry cheesecake 9 x 11 cm

Raspy raspberry popcicle 13 x 9 cm

RainBow

rainbow popsicle 16 x 5 cm

Melon Man

melon popcicle 14 x 10 cm

# Since the Corns

Apple pie 9 x 11 cm

Molly Muffin

chocolate muffin 12 x 8 cm

Sprinkle Berry

Strawberry Ice Cream cone 14 x 8 cm

**BroWnie** 

brownie 7 x 7 cm

MRS Do

sprinkle donut Ø 10 cm

MR Nuts

sprinkle donut Ø 10 cm

High5 products develops unique and successful collections. In this brochure we provide you with an inspirational preview of the very latest concept. When the production of this new concept begins, it could be that the end products will differ slightly in colour, size or packaging compared to that which you are seeing here. We would appreciate your understanding for this.