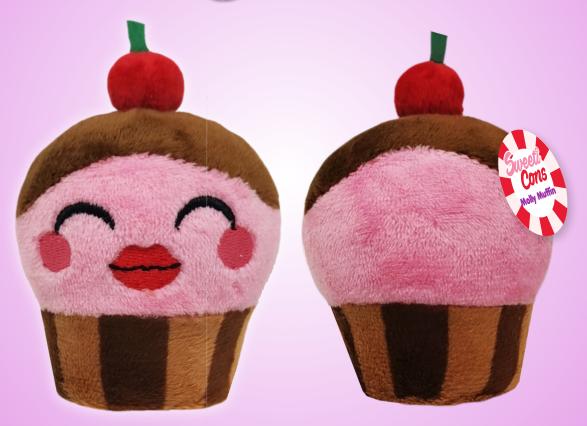

# Since the Corns

Apple pie 9 x 11 cm

Molly Muffin

chocolate muffin 12 x 8 cm

Sprinkle Berry

Strawberry Ice Cream cone 14 x 8 cm

**BroWnie** 

brownie 7 x 7 cm