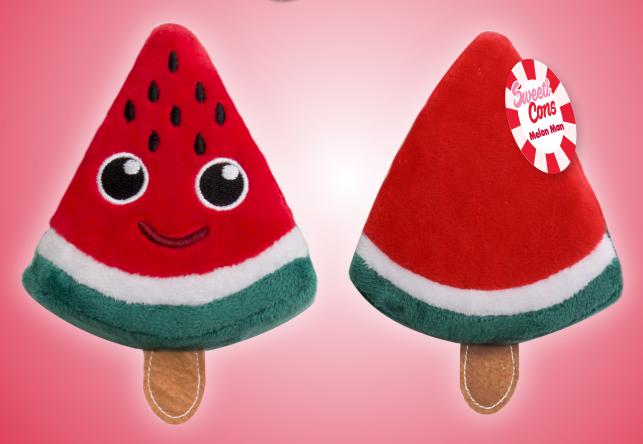

Lovely scented memory foam friends

Miss Blue

blueberry cheesecake 9 x 11 cm

Raspy raspberry popcicle 13 x 9 cm

RainBow

rainbow popsicle 16 x 5 cm

Melon Man

melon popcicle 14 x 10 cm