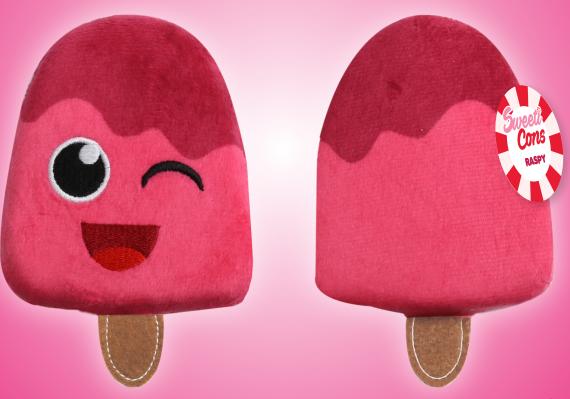

Lovely scented memory foam friends

Miss Blue

blueberry cheesecake 9 x 11 cm

Raspy raspberry popcicle 13 x 9 cm

RainBow

rainbow popsicle 16 x 5 cm

Melon Man

melon popcicle 14 x 10 cm