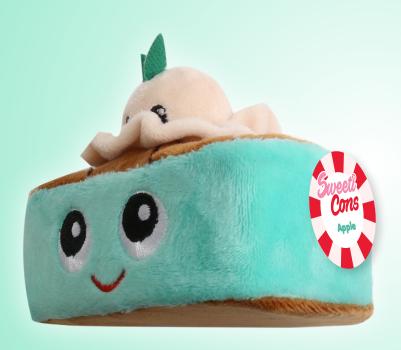

# Since the Corns

Apple pie 9 x 11 cm

Molly Muffin

chocolate muffin 12 x 8 cm

Sprinkle Berry

Strawberry Ice Cream cone 14 x 8 cm

**BroWnie** 

brownie 7 x 7 cm