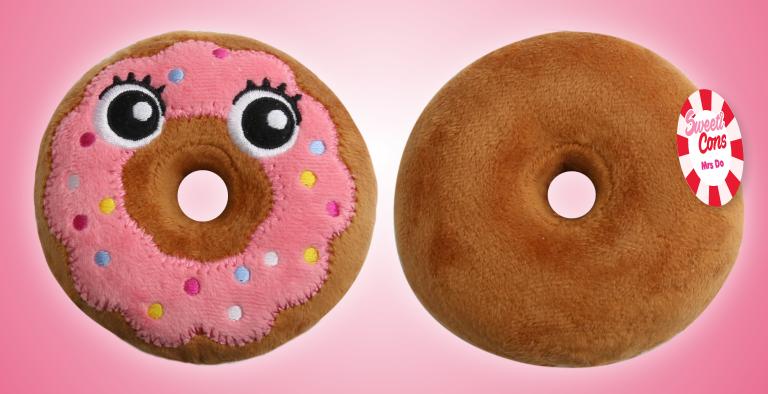

MRS Do

sprinkle donut Ø 10 cm

MR Nuts

sprinkle donut Ø 10 cm

High5 products develops unique and successful collections. In this brochure we provide you with an inspirational preview of the very latest concept. When the production of this new concept begins, it could be that the end products will differ slightly in colour, size or packaging compared to that which you are seeing here. We would appreciate your understanding for this.