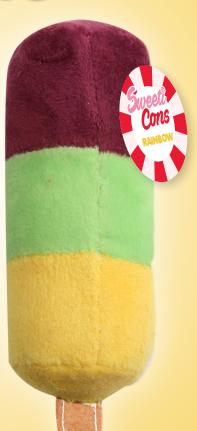

Lovely scented memory foam friends

Miss Blue

blueberry cheesecake 9 x 11 cm

Raspy raspberry popcicle 13 x 9 cm

RainBow

rainbow popsicle 16 x 5 cm

Melon Man

melon popcicle 14 x 10 cm