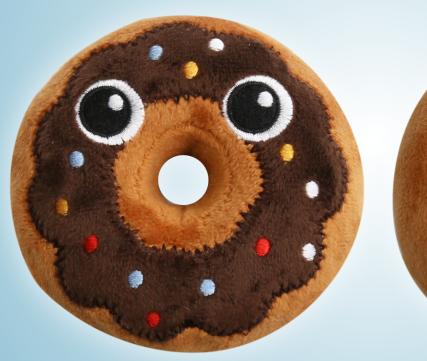

MRS Do

sprinkle donut Ø 10 cm

MR Nuts

sprinkle donut Ø 10 cm

High5 products develops unique and successful collections. In this brochure we provide you with an inspirational preview of the very latest concept. When the production of this new concept begins, it could be that the end products will differ slightly in colour, size or packaging compared to that which you are seeing here. We would appreciate your understanding for this.