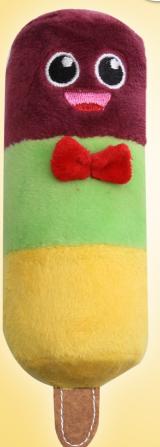

Lovely scented memory foam friends

Miss Blue

blueberry cheesecake 9 x 11 cm

Raspy raspberry popcicle 13 x 9 cm

RainBow

rainbow popsicle 16 x 5 cm

Melon Man

melon popcicle 14 x 10 cm