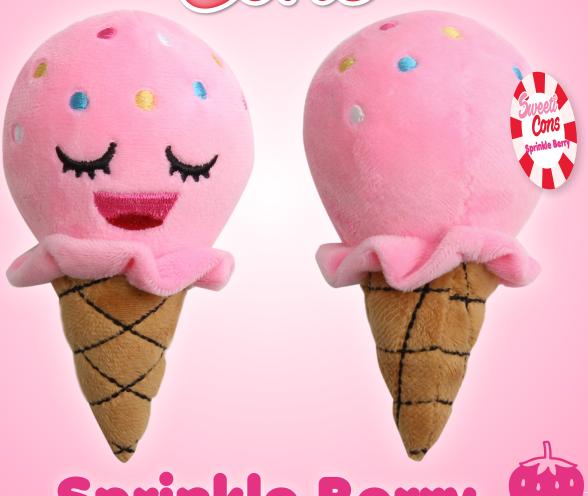

# Since the Corns

Apple pie 9 x 11 cm

Molly Muffin

chocolate muffin 12 x 8 cm

Sprinkle Berry

Strawberry Ice Cream cone 14 x 8 cm

**BroWnie** 

brownie 7 x 7 cm