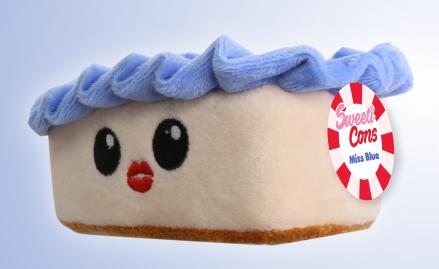

# Since the Corns

Apple pie 9 x 11 cm

Molly Muffin

chocolate muffin 12 x 8 cm

Sprinkle Berry

Strawberry Ice Cream cone 14 x 8 cm

**BroWnie** 

brownie 7 x 7 cm