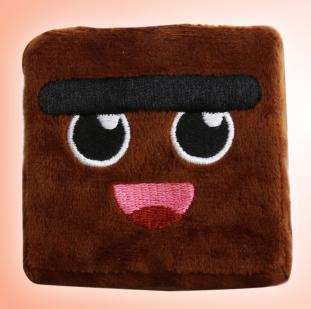

# Since the Corns

Apple pie 9 x 11 cm

Molly Muffin

chocolate muffin 12 x 8 cm

Sprinkle Berry

Strawberry Ice Cream cone 14 x 8 cm

**BroWnie** 

brownie 7 x 7 cm